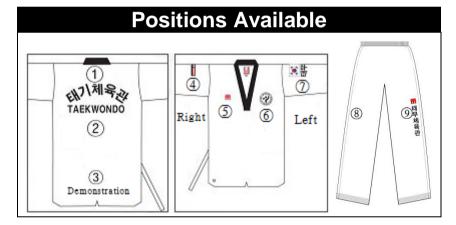

## **Font Colors Available**

- 1. Red
- 2. Black
- 3. Yellow
- 4. White

| Position  | Text (or Patches) | <b>Font Color</b> | Font Style | Shape             | Direction |    |    |    |
|-----------|-------------------|-------------------|------------|-------------------|-----------|----|----|----|
| 123456789 |                   | 1234              | 123456     | Straight / Curved | H1        | H2 | V1 | V2 |
| 123456789 |                   | 1234              | 123456     | Straight / Curved | H1        | H2 | V1 | V2 |
| 123456789 |                   | 1234              | 123456     | Straight / Curved | H1        | H2 | V1 | V2 |
| 123456789 |                   | 1234              | 123456     | Straight / Curved | H1        | H2 | V1 | V2 |
| 123456789 |                   | 1234              | 123456     | Straight / Curved | H1        | H2 | V1 | V2 |