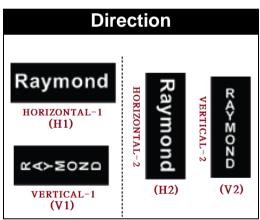

## **Font Colors Available**

- 1. Red
- 2. Black
- 3. Yellow
- 4. White

| Position  | Text (or Patches) | <b>Font Color</b> | Font Style | Shape             | Direction |    |    |    |
|-----------|-------------------|-------------------|------------|-------------------|-----------|----|----|----|
| 123456789 |                   | 1234              | 123456     | Straight / Curved | H1        | H2 | V1 | V2 |
| 123456789 |                   | 1234              | 123456     | Straight / Curved | H1        | H2 | V1 | V2 |
| 123456789 |                   | 1234              | 123456     | Straight / Curved | H1        | H2 | V1 | V2 |
| 123456789 |                   | 1234              | 123456     | Straight / Curved | H1        | H2 | V1 | V2 |
| 123456789 |                   | 1234              | 123456     | Straight / Curved | H1        | H2 | V1 | V2 |